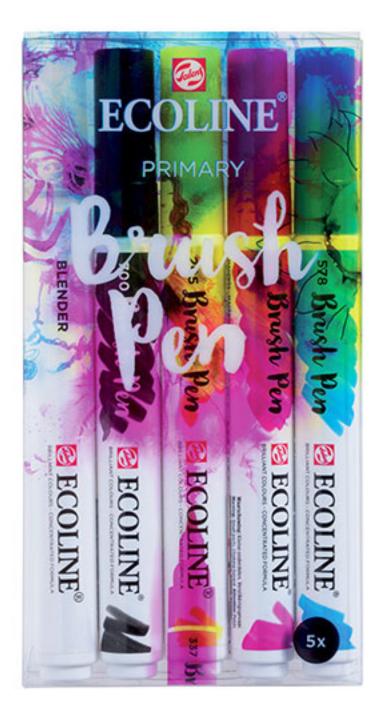

Ecoline liquid watercolours are known for their bright and brilliant colour The popular line of inks are available in easily transported brush pens, ready for immediate use

Includes subtractive CMY primaries Lemon Yellow – Magenta and Sky Blue Cyan

Perfect for everything from colouring digital designs to sketching on the go

Good adhesion to watercolour and drawing paper and board

Pure formula of dyes and gum arabic is mixable and rewettable

It is not waterproof when dry, so the pure formula of dyes and gum arabic is mixable and rewettable