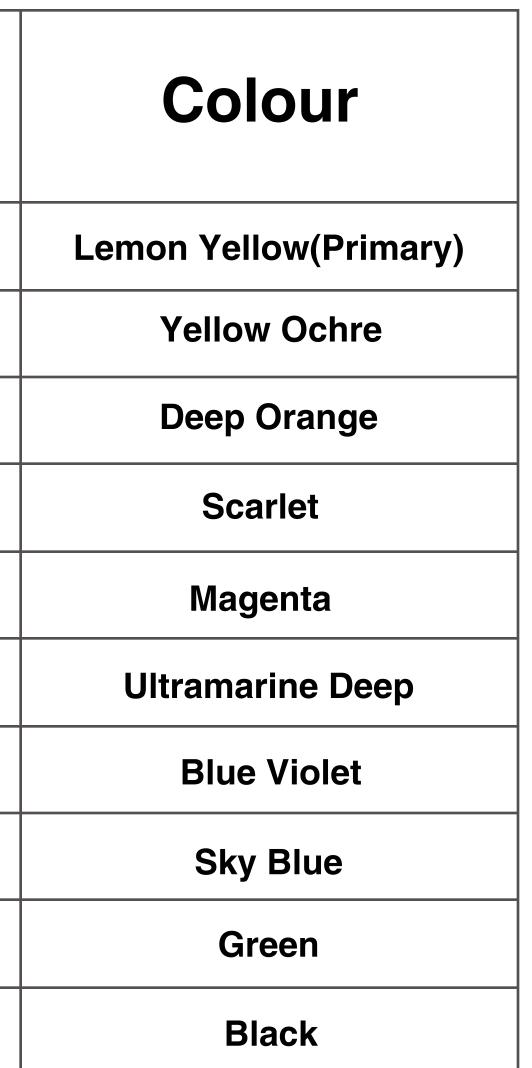

Store the original works of art in a portfolio for optimal colour retention

| Colour Number |
|---------------|
| 205           |
| 227           |
| 237           |
| 334           |
| 337           |
| 506           |
| 548           |
| 578           |
| 600           |
| 700           |
|               |