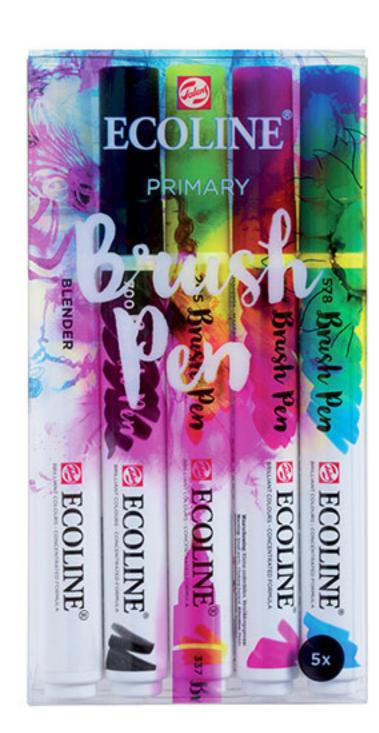

Ecoline liquid watercolours are known for their bright and brillliant colour

The popular line of inks are available in easily transported brush pens, ready for immediate use

Includes subtractive CMY primaries Lemon Yellow – Magenta and Sky Blue Cyan

Store the original works of art in a portfolio for optimal colour retention

| Colour Number | Colour       |
|---------------|--------------|
|               | Blender      |
| 201           | Light Yellow |
| 202           | Deep Yellow  |
| 227           | Yellow Ochre |
| 233           | Chartreuse   |
| 236           | Light Orange |
| 311           | Vermillion   |
| 318           | Carmine      |
| 337           | Magenta      |
| 407           | Deep Ochre   |