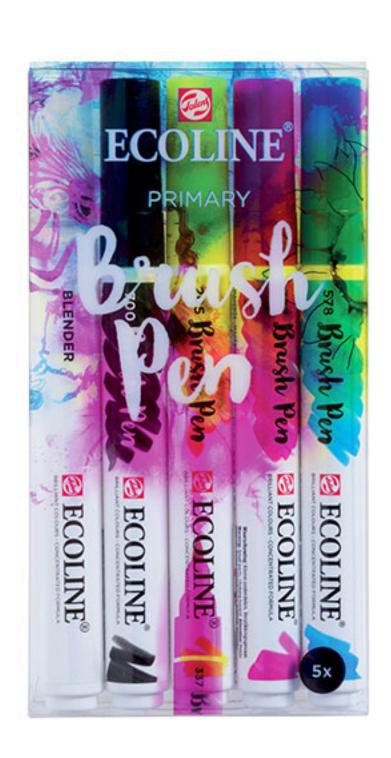

Ecoline liquid watercolours are known for their bright and brillliant colour
The popular line of inks are available in easily transported brush pens, ready for immediate use

Perfect for everything from colouring digital designs to sketching on the go

| Colour Number | Colour                |
|---------------|-----------------------|
|               | Blender               |
| 205           | Lemon Yellow(Primary) |
| 337           | Magenta               |
| 578           | Sky Blue              |
| 700           | Black                 |

Includes subtractive CMY primaries Lemon Yellow – Magenta and Sky Blue Cyan

Store the original works of art in a portfolio for optimal colour retention