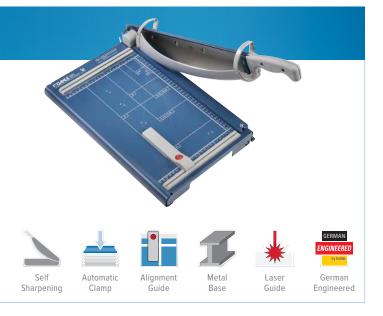

#### **Premium Series**

These ultra-precise cutters have it all safety, power, accuracy, capacity, and reliability. The unique rotating guard surrounds the blade in safety while you trim the thinnest sliver off a photograph or cut smoothly through 35 sheets of paper.

### **Premium Series**

Ultra-precise cutter for heavy-duty applications.

- Self-sharpening cutting system maintains a perfectly honed blade
- Rotating protective guard keeps fingers safe and prevents injury
- Metal clamp holds work securely and prevents shifting
- German steel blade is machine ground to the ideal trimming edge
- Blade will safely hold any angle and won't fall down unexpectedly
- Sturdy metal base provides a solid foundation that won't warp or crack
- German engineered for precision and accuracy

| Model | Cut Length | Capacity  |
|-------|------------|-----------|
| 561   | 14"        | 35 Sheets |
| 564   | 14"        | 40 Sheets |
| 565   | 15"        | 35 Sheets |

| Model | Cut Length | Capacity  |
|-------|------------|-----------|
| 567   | 21"        | 35 Sheets |
| 569   | 27"        | 35 Sheets |
|       |            |           |