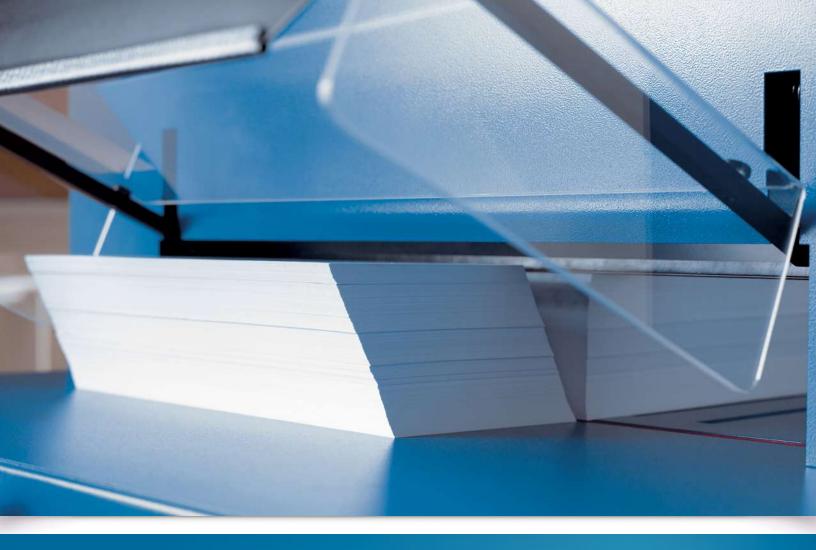

### **Automatic Paper Clamp**

- Compresses work as you cut
- Holds work firmly but gently
- Prevents slipping and fanning

### Automatic Clamp

holds work securely to prevent shifting while trimming