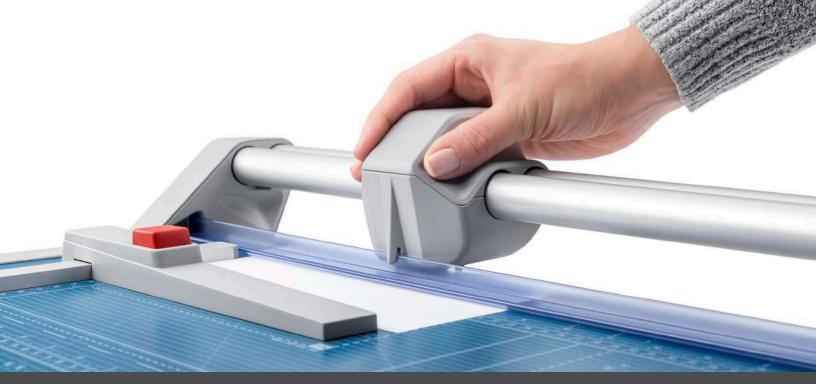

### Self-Sharpening Blade - Rotary

- Sharpens as you cut
- Stays perfectly honed
- Extends the life of the blade

### **Automatic Paper Clamp**

- Compresses work as you cut
- Holds work firmly but gently
- Prevents slipping and fanning

### Adjustable Alignment Guide

- Assists with measuring and accuracy for repetitive cuts
- Magnetic backstop for aligning