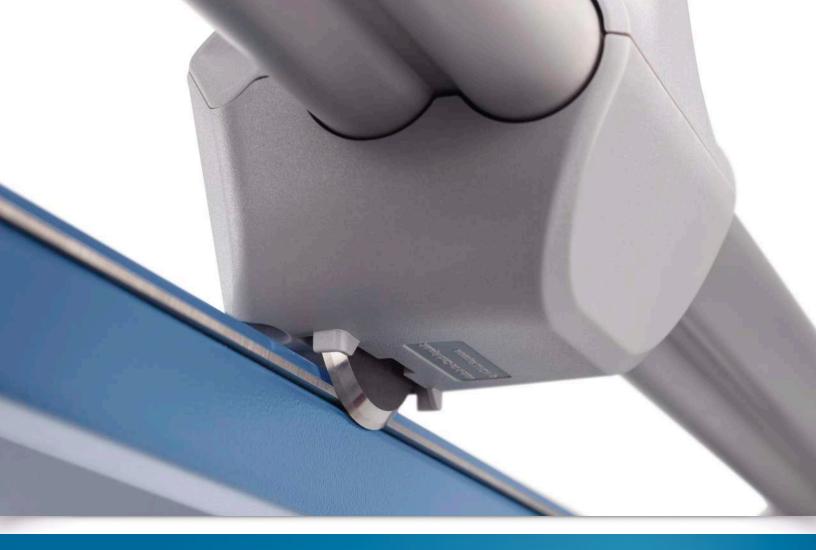

### Self-Sharpening Blade - Rotary

- Sharpens as you cut
- Stays perfectly honed
- Extends the life of the blade

### Adjustable Alignment Guide

- Assists with measuring and accuracy for repetitive cuts
- Magnetic backstop for aligning