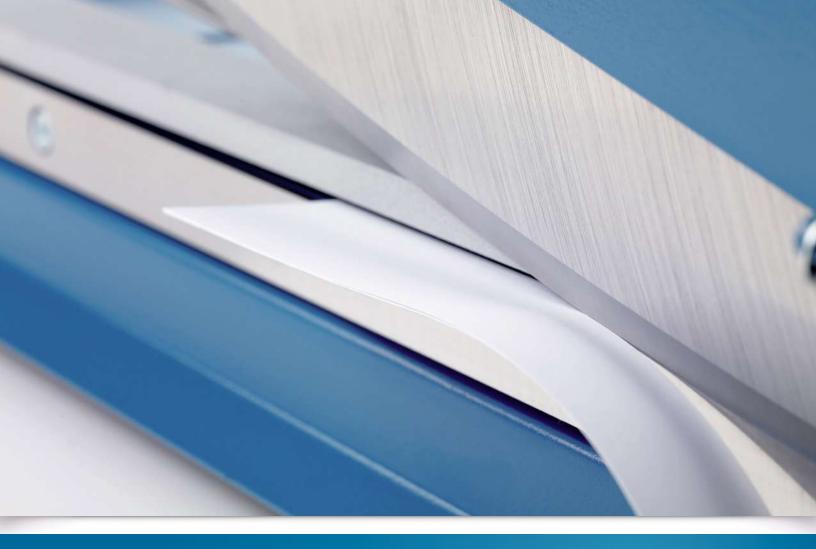

### Self-Sharpening Blade - Rotary

- Sharpens as you cut
- Stays perfectly honed
- Extends the life of the blade

### Self-Sharpening Blade - Guillotine

- Sharpens as you cut
- Stays perfectly honed
- Extends the life of the blade