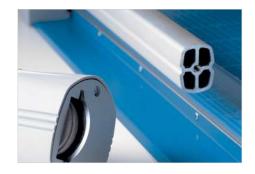

### Self-Sharpening Blade - Rotary

- Sharpens as you cut
- Stays perfectly honed
- Extends the life of the blade

### Self-Sharpening Blade - Guillotine

- Sharpens as you cut
- Stays perfectly honed
- Extends the life of the blade

### Self-Sharpening Blade

cuts in either direction and encased in protective housing

Dual-Barrel Guide Bar

provides stability for cutting thicker materials