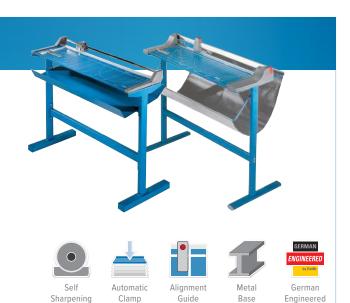

### Large Format Rotary Trimmers

Precision and control for trimming oversized banners, posters, and photos.

- Self-sharpening blade cuts in both directions
- Automatic clamp holds work securely and prevents shifting
- Space-saving steel stand with paper catch for optimal cutting height
- Ground steel blade is encased in protective housing for safety
- Screened inch, metric, and angled guides for easy alignment
- Sturdy metal base provides a solid foundation
- German engineered for precision and accuracy

| Model | Cut Length | Capacity  | Model | Cut Length | Capacity  |
|-------|------------|-----------|-------|------------|-----------|
| 556s  | 37"        | 14 Sheets | 446s  | 36"        | 22 Sheets |
| 558s  | 51"        | 12 Sheets | 448s  | 51"        | 20 Sheets |
|       |            |           | 472s  | 72"        | 12 Sheets |