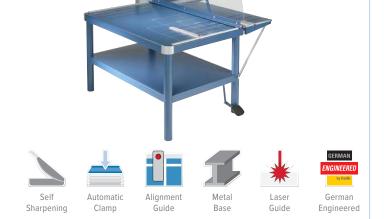

### **Stack Cutters**

Power and precision for trimming hundreds of sheets with minimal effort.

- Machine ground blade ensures precision trimming
- Built-in safety guard keeps fingers safe and prevents injury
- Quick-action clamp holds work securely and evenly
- Screened guides for easy alignment
- Spindle-driven backstop for extreme accuracy and repetitive cuts
- Optional steel stand available for proper height and leverage
- German engineered for precision and accuracy

| Model | Cut Length | Capacity   | Floor Stand |
|-------|------------|------------|-------------|
| 842   | 16.88"     | 200 Sheets | Item 712    |
| 846   | 16.88"     | 500 Sheets | Item 712    |
| 848   | 18.63"     | 700 Sheets | Item 718    |