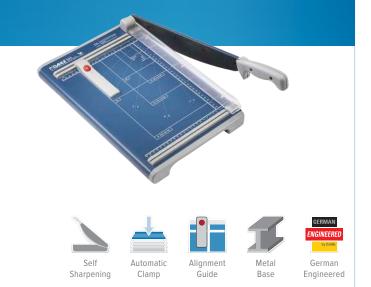

### **Professional Series**

When you need a heavier duty cutter with a higher sheet capacity, these guillotines won't let you down. They can accurately trim up to 25 sheets of paper cleanly without trouble. Ideal for the office, school, or art studio where they stand up superbly to frequent use.

### Vantage<sup>®</sup> Series

A great everyday cutter for general use and creative projects.

- Machine ground blade ensures sharp edge and consistent results
- Automatic clamp holds work securely and prevents uneven cutting
- Tension spring automatically lifts blade and prevents it from falling
- Sturdy metal base provides a solid foundation
- Screened guides for easy alignment
- Adjustable alignment guide for repetitive cutting
- Handle can be secured when not in use

| Model | Cut Length | Capacity  |
|-------|------------|-----------|
| 12e   | 12"        | 15 Sheets |
| 15e   | 15"        | 15 Sheets |
| 18e   | 18"        | 15 Sheets |

Automatic

Clamp

**Professional Series** 