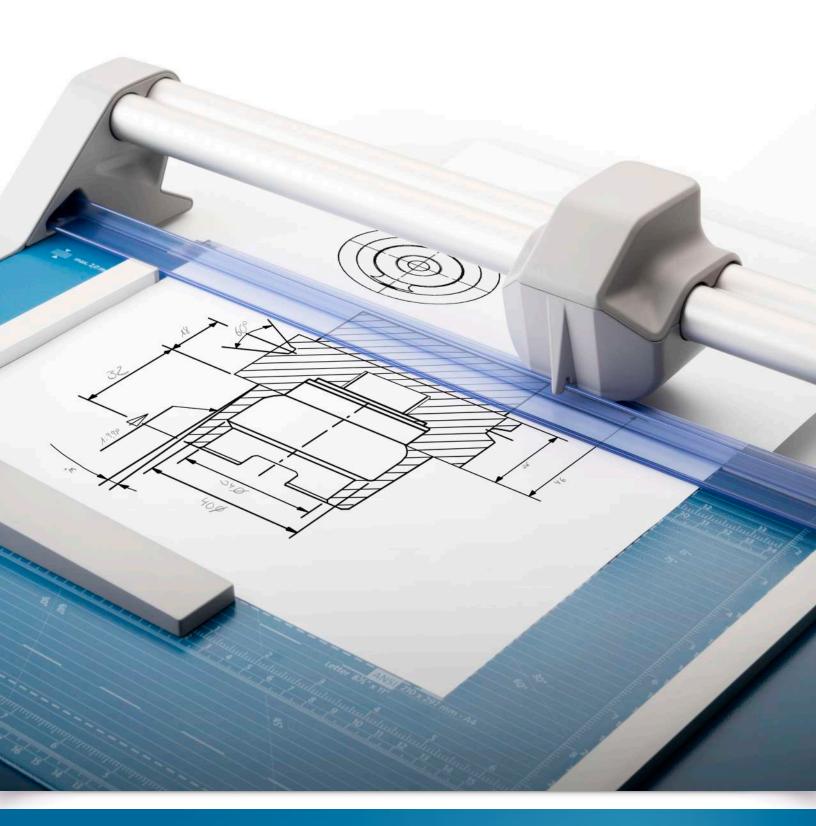

Dahle trimmers prove their worth with every cut. Self-sharpening blades, metal bases, and unique safety features ensure Dahle trimmers are highly accurate, long-lasting, and a pleasure to use.

### Precision

German engineering is baked into every Dahle product to ensure its highest performance. Whether you are trimming a photo, brochure, or stacks of business cards, rest assured you will get superior results.

### Innovative

Dahle continues to lead the industry in safety, design, and operation. Rotating safety shields, self-sharpening blades, and automatic clamping systems are just a few features that give our products the edge over the competition.

### Self-Sharpening Blade - Rotary

- Sharpens as you cut
- Stays perfectly honed
- Extends the life of the blade

### **Automatic Paper Clamp**

- Compresses work as you cut
- Holds work firmly but gently
- Prevents slipping and fanning

### **Durable Metal Base**

- Provides a stable foundation
  - Will never warp or crack
  - Ensures trimmer longevity