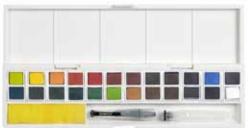

#### 24 STUDIO SET

The unique Inktense formulation found in the Derwent pencil and block ranges. Unlike traditional watercolour, washes of vivid paint can be applied without dissolving previously dried layers. Inktense creates vibrant and intense ink-like colour which remains fixed once dried. Suitable for use on paper and fabric for a wide range of fine art and craft projects.

## Product Features:

- Includes 24 Inktense paint pans; a mini water brush; a sponge and five mixing wells in the lid that doubles as a palette.
- The perfect mix of 24 traditional and bright colours including Ink Black and White.
- Colour Palette: Sun Yellow, Mango, Poppy Red, Dark Plum, Mid Ultramarine, Bright Blue, Teal Green, Racing Green, Kiwi, Burnt Yellow Ochre, Natural Brown, Ink Black, Sherbet Lemon, Bright Orange, Cherry, Fuchsia, Violet, Navy Blue, Turquoise, Ionian Green, Hookers Green, Red Oxide, Paynes Grey and Antique White