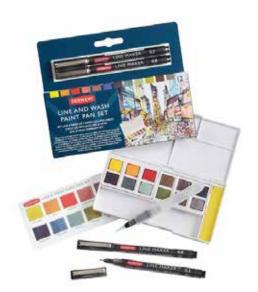

#### LINE AND WASH

This compact, curated collection contains versatile greys and blacks along with highly pigmented colours including six of Derwent's most loved Inktense colours. These paints can be dissolved for subtle washes or unlike traditional watercolour, washes of vivid Inktense paint can be applied without dissolving previously dried layers. Colour Palette: Sun Yellow, Mango, Poppy Red, Autumn Red, Port, Bright Blue, Paynes Grey, Ocean Blue, Meadow, Artichoke, Natural Brown and Storm Grey. Product Features:

- Inktense: creates an intense ink-like colour, which remains fixed once dried.
- Graphitint: unique blend of graphite with colour for dramatic tonal work.
- Pastel: gouache-style pigmented paint in soft and playful pastel shades.
- This pocket-sized set contains two Line Makers, 12 paint pans, five mixing palettes and a sponge to clean the water brush and is ideal for urban sketching and on-location art. Line Makers ink dries quickly and will not move once dry.