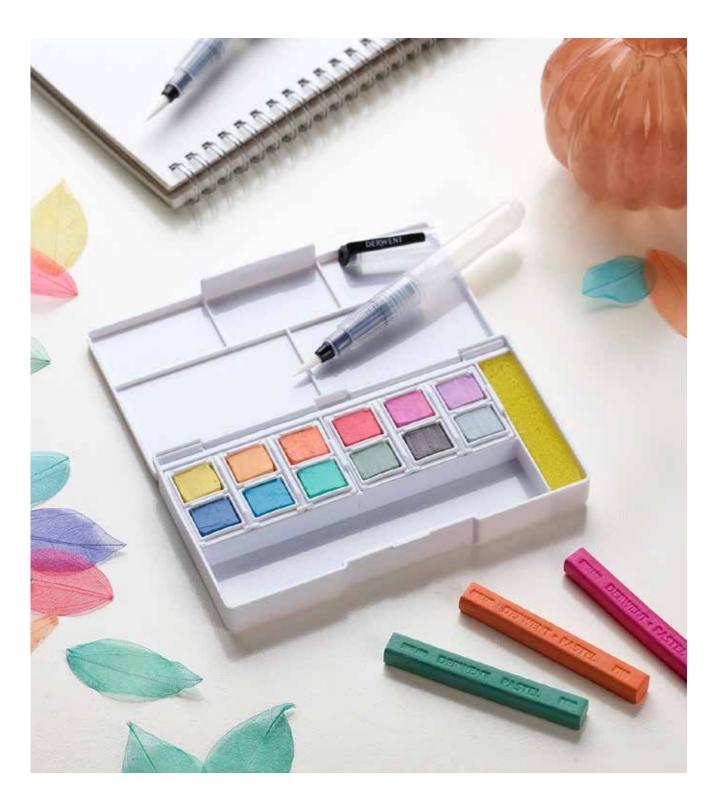

#### PASTEL SHADES

Derwent's uniquely formulated pastel shades paints are soft and light. This compact, self-contained set contains 12 pastel paint pans, a mini water brush, five mixing palettes and a sponge to clean your water brush. Colour Palette: Lemon, Peach, Coral Pink, Pink Flamingo, Orchid Pink, Lavender, Cornflower Blue, Turquoise, Mint, Artichoke, Storm Grey and Silver Blue. Product features:

- A gouache style pigmented paint within a palette formulation.
- Layer up in thick opaque colour to dry as a bright, matte finish.
- Portable Ideal for travel and outdoor use.
- Set contains: 12 Paint pans, a mini water brush, a sponge and 5 mixing palettes.