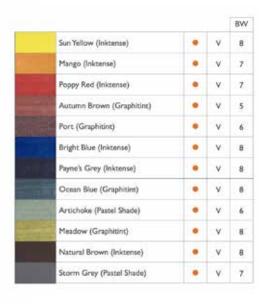

#### LINE AND WASH

This compact, curated collection contains versatile greys and blacks along with highly pigmented colours including six of Derwent's most loved Inktense colours. These paints can be dissolved for subtle washes or unlike traditional watercolour, washes of vivid Inktense paint can be applied without dissolving previously dried layers. Colour Palette: Sun Yellow, Mango, Poppy Red, Autumn Red, Port, Bright Blue, Paynes Grey, Ocean Blue, Meadow, Artichoke, Natural Brown and Storm Grey. Product Features:

- Inktense: creates an intense ink-like colour, which remains fixed once dried.
- Graphitint: unique blend of graphite with colour for dramatic tonal work.
- Pastel: gouache-style pigmented paint in soft and playful pastel shades.
- This pocket-sized set contains two Line Makers, 12 paint pans, five mixing palettes and a sponge to clean the water brush and is ideal for urban sketching and on-location art. Line Makers ink dries quickly and will not move once dry.