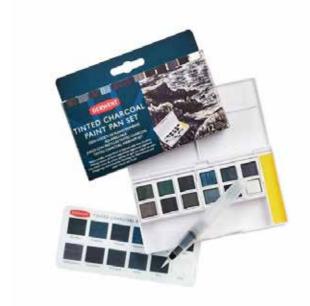

## **TINTED CHARCOAL**

Derwent's uniquely formulated tinted charcoal paints are water-soluble. Adding just a hint of colour to the charcoal base, this palette of 12 deep, muted tones provides a high level of creative control with a white pan for highlighting. Each colour quickly and easily mixes, creating atmospheric and expressive results, with a matte, textured finish. Colour Palette: Dark Moss, Forest Pine, Driftwood, Mountain Blue, Ocean Deep, Thistle, Glowing Embers, Burnt Embers, Burnt Earth, Natural, Dark and White. Set contains 12 Tinted Charcoal paint pans, a mini water brush, a sponge and 5 mixing palettes.

| _              |   |    | 8W  |
|----------------|---|----|-----|
| Dark Moss      |   | ٧  | 8   |
| Forest Pine    | • | ٧  | 7   |
| Driftwood      |   | ٧  | 8   |
| Mountain Blue  |   | ٧  | 8   |
| Ocean Deep     | • | ٧  | 8   |
| Thistle        |   | ٧  | 8   |
| Glowing Embers |   | ٧  | 5   |
| Burnt Embers   |   | ٧  | 8   |
| Burnt Earth    |   | ٧  | . 7 |
| Natural        |   | ٧  | 8   |
| Dark           |   | ٧  | 8   |
| White          |   | v. | 8   |