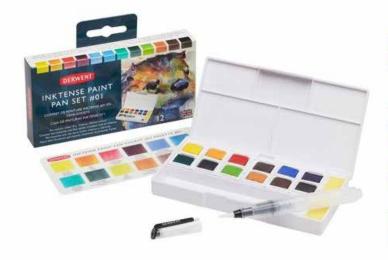

## **INKTENSE PAINT PAN #01**

The unique Inktense formulation found in the Derwent pencil and block ranges. Unlike traditional watercolour, washes of vivid paint can be applied without dissolving previously dried layers. Inktense creates vibrant and intense ink-like colour which remains fixed once dried. Suitable for use on paper and fabric for a wide range of fine art and craft projects. Professional quality, all the colours in these sets are 100% lightfast. Set includes 12 Inktense paint pans; a mini water brush; a sponge and five mixing wells in the lid that doubles as a palette. Colour Palette: Sun Yellow, Mango, Poppy Red, Dark Plum, Mid Ultramarine, Bright Blue, Teal Green, Racing Green, Kiwi, Burnt Yellow Ochre, Natural Brown and Ink Black.

|    |                    |   |   |   | BW |
|----|--------------------|---|---|---|----|
|    | Sun Yellow         |   |   | ٧ | 8  |
|    | Mango              | • | • | ٧ | 8  |
|    | Poppy Red          | • |   | ٧ | 8  |
|    | Dark Plum          |   |   | ٧ | 8  |
|    | Mid Ultramarine    | • |   | ٧ | 8  |
|    | Bright Blue        | • |   | ٧ | 8  |
|    | Teal Green         | • |   | ٧ | 8  |
|    | Racing Green       | • |   | ٧ | 8  |
| 95 | Kiwi               |   |   | ٧ | В  |
|    | Burnt Yellow Ochre |   |   | ٧ | 8  |
|    | Natural Brown      | • |   | ٧ | 8  |
|    | Ink Black          |   |   | V | 8  |