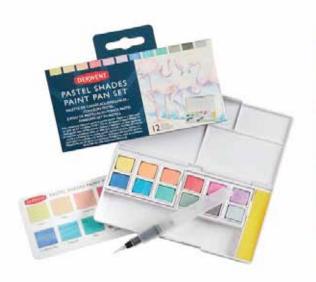

#### PASTEL SHADES

Derwent's uniquely formulated pastel shades paints are soft and light. This compact, self-contained set contains 12 pastel paint pans, a mini water brush, five mixing palettes and a sponge to clean your water brush. Colour Palette: Lemon, Peach, Coral Pink, Pink Flamingo, Orchid Pink, Lavender, Cornflower Blue, Turquoise, Mint, Artichoke, Storm Grey and Silver Blue. Product features:

- A gouache style pigmented paint within a palette formulation.
- Layer up in thick opaque colour to dry as a bright, matte finish.
- Portable Ideal for travel and outdoor use.
- Set contains: 12 Paint pans, a mini water brush, a sponge and 5 mixing palettes.