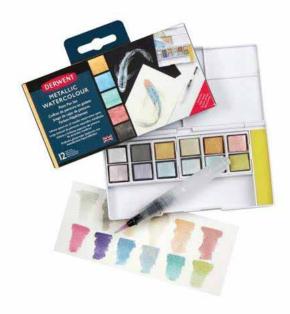

# **METALLIC SHADES**

contain shimmering metallic colours, which are outstanding when applied to both light and dark paper. This highly reflective colour range offers a wide spectrum of metallic colours. Striking on both black and white surfaces. Colour Palette: Silver, Graphite, Gold, Pale Gold, Sunset, Red, Pink, Purple, Blue, Ice Blue, Lime Gold, Green. The set contains 12 Metallic paint pans, a mini water brush, a sponge and five mixing palettes.