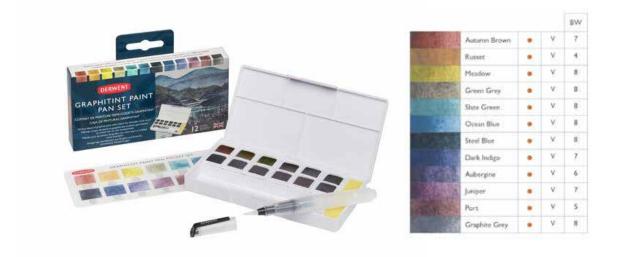

#### GRAPHITINT

The set contain a unique blend of graphite and rich colour pigments to create subtle muted earthy colours with a graphite sheen. Fine graphite particles settle into the paper grain to create a myriad of effects. Apply on cold-pressed watercolour paper to bring out pools of granulations and passages of tone and colour. The subtle and naturally muted colour palette is ideal for urban and natural landscapes or expressive art. Colour Palette: Port, Juniper, Aubergine, Dark Indigo, Steel Blue, Ocean Blue, Slate Green, Green Grey, Meadow, Russet, Autumn Brown, Graphite Grey. Product Features:

- Versatile Mix with other graphite-based products such as blocks or pencils.
- Portable Ideal for travel with everything needed to paint on the go.
- Set contains 12 Graphitint paint pans, a mini water brush, a sponge and five mixing palettes.