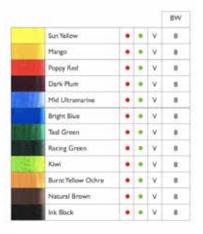

## **INKTENSE PAINT PAN #01**

The unique Inktense formulation found in the Derwent pencil and block ranges. Unlike traditional watercolour, washes of vivid paint can be applied without dissolving previously dried layers. Inktense creates vibrant and intense ink-like colour which remains fixed once dried. Suitable for use on paper and fabric for a wide range of fine art and craft projects. Professional quality, all the colours in these sets are 100% lightfast. Set includes 12 Inktense paint pans; a mini water brush; a sponge and five mixing wells in the lid that doubles as a palette. Colour Palette: Sun Yellow, Mango, Poppy Red, Dark Plum, Mid Ultramarine, Bright Blue, Teal Green, Racing Green, Kiwi, Burnt Yellow Ochre, Natural Brown and Ink Black.

|    |                    |   |   |   | BW |
|----|--------------------|---|---|---|----|
|    | Sun Yellow         |   |   | ٧ | 8  |
|    | Mango              | • | • | ٧ | 8  |
|    | Poppy Red          | • |   | ٧ | 8  |
|    | Dark Plum          |   |   | ٧ | 8  |
|    | Mid Ultramarine    | • |   | ٧ | 8  |
|    | Bright Blue        | • |   | ٧ | 8  |
|    | Teal Green         | • |   | ٧ | 8  |
|    | Racing Green       | • |   | ٧ | 8  |
| 95 | Kiwi               |   |   | ٧ | В  |
|    | Burnt Yellow Ochre |   |   | ٧ | 8  |
|    | Natural Brown      | • |   | ٧ | 8  |
|    | Ink Black          |   |   | V | 8  |