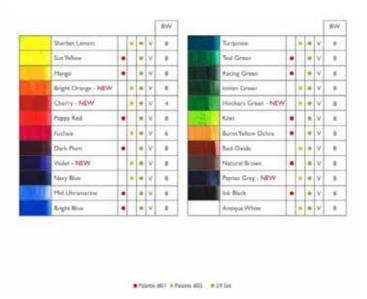

#### **INKTENSE PAINT PAN #02**

The unique Inktense formulation found in the Derwent pencil and block ranges. Unlike traditional watercolour, washes of vivid paint can be applied without dissolving previously dried layers. Inktense creates vibrant and intense ink-like colour which remains fixed once dried. Suitable for use on paper and fabric for a wide range of fine art and craft projects. Set contains 12 highly lightfast Inktense paint pans, a mini water brush, a sponge and 5 mixing palettes. Colour Palette: Sherbet Lemon, Bright Orange, Cherry, Fuchsia, Violet, Navy Blue, Turquoise, Ionian Green, Hookers Green, Red Oxide, Paynes Grey and Antique White.

#### 24 STUDIO SET

The unique Inktense formulation found in the Derwent pencil and block ranges. Unlike traditional watercolour, washes of vivid paint can be applied without dissolving previously dried layers. Inktense creates vibrant and intense ink-like colour which remains fixed once dried. Suitable for use on paper and fabric for a wide range of fine art and craft projects.

## Product Features:

- Includes 24 Inktense paint pans; a mini water brush; a sponge and five mixing wells in the lid that doubles as a palette.
- The perfect mix of 24 traditional and bright colours including Ink Black and White.
- Colour Palette: Sun Yellow, Mango, Poppy Red, Dark Plum, Mid Ultramarine, Bright Blue, Teal Green, Racing Green, Kiwi, Burnt Yellow Ochre, Natural Brown, Ink Black, Sherbet Lemon, Bright Orange, Cherry, Fuchsia, Violet, Navy Blue, Turquoise, Ionian Green, Hookers Green, Red Oxide, Paynes Grey and Antique White