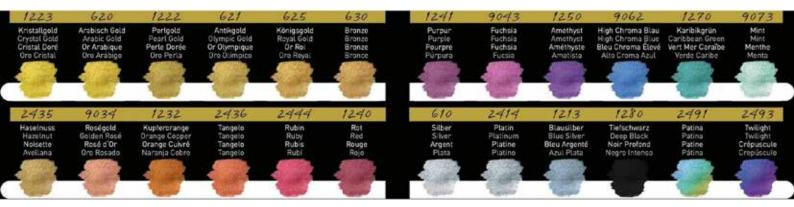

#### Pearlescent Colours

1223 Crystal Gold

2435 Hazelnut

1240 Red

Olympic Gold

1222 Pearl Gold

2436

Tangelo

630 Bronze

Ruby

1232 Orange Copper

9043 Fuchsia

1250 Amethyst

652 Vintage Lilac

9062 High Chroma Blue

1260 Sapphire Blue

2414

Platinum

1241

Purple

1270 Caribbean Green

1213 Blue Silver

1280 Deep Black

610 Silver

1212 Pearl Silver

611 Champagne Silver

FINETEC PREMIUM pearlescent colours

Iridescent Colours

5624 Gold

5633

Golden Copper

5642 Light Purple

# **Flip-Flop Colours**

1290

Mystic Colour

2491

Patina

692

Autumn Gold

#### Metallic Colour

6100 Real Silver

FINETEC PREMIUM,

2493

Twilight

pearlescen