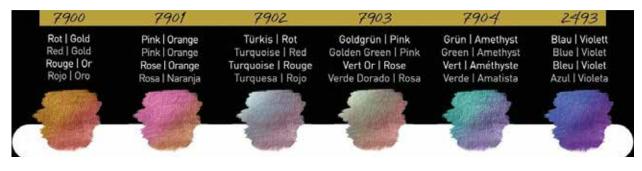

#### FineTec Flip-Flop Tin Set 6 (F7003)

#### 6 Flip-Flop Colours:

This set contains the following colours: Red/Gold, Pink/Orange, Turquoise/Red, Gold Green/Pink, Green/Amethyst and Blue/Violet.