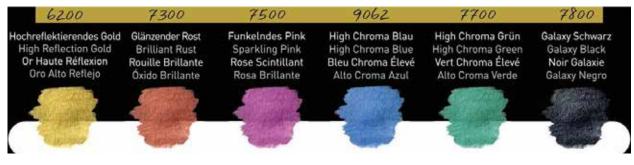

#### FineTec High Chroma Tin Set 6 (F7002)

#### 6 Pearlescent Colours:

This set contains the following colours: High Reflective Gold, Shiny Rust, Sparkling Pink, High Chroma Blue, High Chroma Green and Galaxy Black.