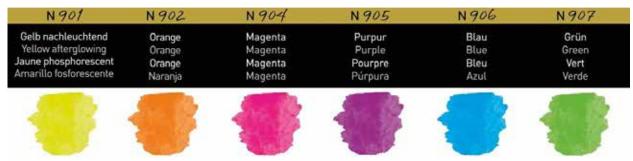

#### FineTec Neon Colours Tin Set 6 (FN9000)

#### 6 Neon Transparent Colours:

This set contains the following colours: Yellow Afterglowing, Orange, Magenta, Purple, Blue and Green.