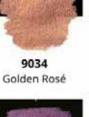

630 Bronze

Ruby

1232 Orange Copper

9043 Fuchsia

1250 Amethyst

652 Vintage Lilac

9062 High Chroma Blue

1260 Sapphire Blue

#### 2 Flip-Flop Colours + 22 Pearlescent Colours:

This set contains the following colours: Crystal Gold, Arabic Gold, Pearl Gold, Olympic Gold, Royal Gold, Bronze, Hazelnut, Golden Rose, Orange Copper, Tangelo, Ruby, Red, Purple, Fuchsia, Amethyst, High Chroma Blue, Caribbean Green, Mint, Silver, Platinum, Blue Silver, Deep Black, Patina Flip Flop and Twilight Flip Flop.

#### 1 Flip-Flop Colour + Pearlescent Colours:

This set contains the following colours: Autumn Gold Flip Flop, Tangelo, Ruby, Fuchsia, Golden Rose and Hazelnut.