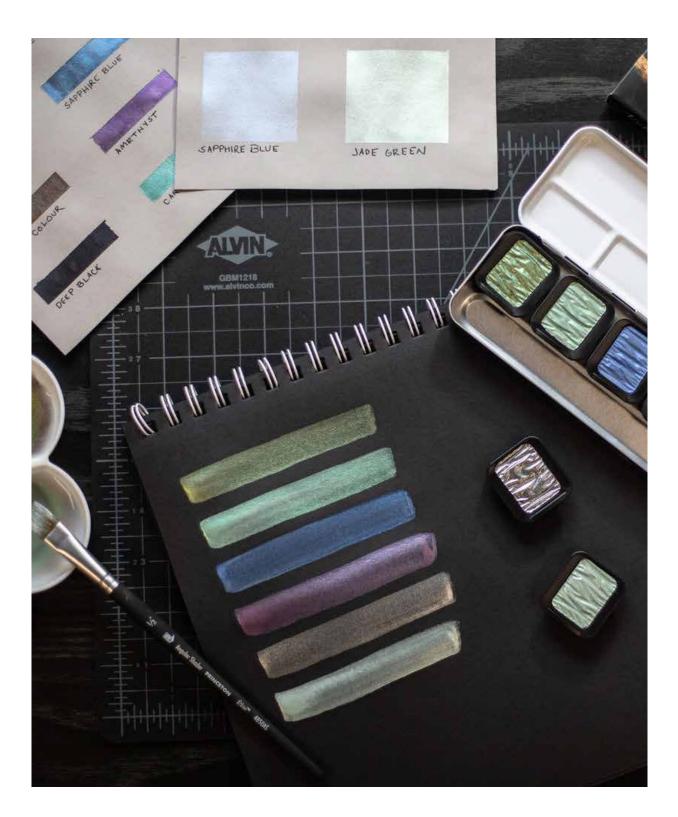

#### 6 Iridescent Colours:

This set contains the following colours: Gold, Golden Copper, Light Purple, Amethyst, Sapphire Blue and Jade Green.

Amathyst

5661

Sapphire Blue

5671 lade Green