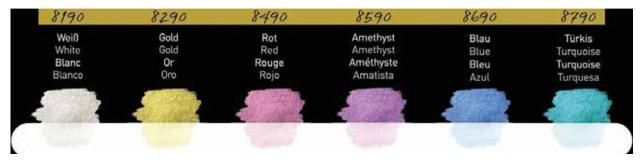

#### FineTec High Sparkle Tin Set 6 (F8001)

#### 6 Iridescent Colours:

This set contains the following colours: White, Gold, Red, Amethyst, Blue & Turquoise.